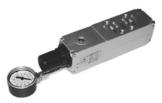

## **NORGREN Series V71012 plate with reducing valve**

• For ISO #1,#2 and #3

**Characteristics** 

Series: V710

| Description                  | Article    |
|------------------------------|------------|
| Iso 1 Regulator Plate Port 4 | V71012-KB3 |