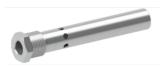

## **Characteristics**

Series: SI140 **Type:** 860E

Standard connection: ISO 7/1 Rp

Pressure rating: PN25

Max. operating pressure: 17 bar Max. temperature: 95 °C

| DN  | A   | В  | Weight |
|-----|-----|----|--------|
| ["] | mm  | mm | [kg]   |
| 1/2 | 200 | 36 | 0,4    |
| 1   | 90  | 73 | 0,92   |
| 1 ½ | 114 | 88 | 1,8    |