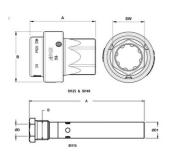

## **Characteristics**

Series: SI140 **Type:** 860E

Standard connection: ISO 7/1 Rp

Pressure rating: PN25

Max. operating pressure: 17 bar Max. temperature: 95 °C

| DN  | A   | В  | Weight |
|-----|-----|----|--------|
| ["] | mm  | mm | [kg]   |
| 1/2 | 200 | 36 | 0,4    |
| 1   | 90  | 73 | 0,92   |
| 1 ½ | 114 | 88 | 1,8    |