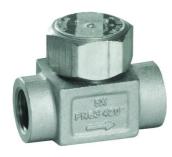

## SPIRAX SARCO Thermodynamic steam trap Type 1044 series TD52M stainless steel internal thread

## **Characteristics**

Series: TD52 **Type:** 1044

Construction type: Straight Connection: Internal thread (BSPT)

Pressure rating: PN63

Maximum pressure difference: 42 bar

With built-in filter: No

Housing material: Stainless steel