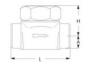

Material quality: 1.4021

• Recommended in: Food & Beverages

| Туре   | DN  | Α    | н  | L  | Weight |
|--------|-----|------|----|----|--------|
|        | ["] | [mm] | mm | mm | [kg]   |
| 1044   | 3/8 | 13   | 37 | 54 | 0,43   |
| 1044LC | 1/2 | 15   | 38 | 65 | 0,47   |
| 1044   | 1/2 | 15   | 39 | 70 | 0,6    |
| 1044   | 3/4 | 20   | 43 | 80 | 0,9    |
| 1044   | 1   | 23   | 51 | 89 | 1,4    |