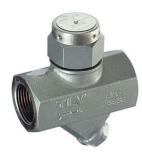

## **TLV Thermodynamic steam trap Type 11232 series P46SRN** steel internal thread

## **Characteristics**

Series: P46SRN **Type:** 11232

Construction type: Straight Connection: Internal thread (BSPP)

Pressure rating: PN40

Maximum pressure difference: 46 bar

With built-in filter: Yes Housing material: Steel Material quality: ASTM A105