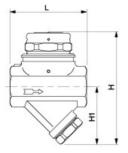

## **TLV Thermodynamic steam trap Type 11232 series P46SRN** steel internal thread

## **Characteristics**

Series: P46SRN **Type:** 11232

Construction type: Straight Connection: Internal thread (BSPP)

Pressure rating: PN40

Maximum pressure difference: 46 bar

With built-in filter: Yes Housing material: Steel Material quality: ASTM A105