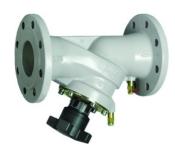

## OVENTROP Regulating valve Series: Hydrocontrol VFC Type: 2620 Static Cast iron Flange

## **Characteristics**

Series: Hydrocontrol VFC

**Type: 2620** 

Housing material: Cast iron Material quality: EN-JL1040 Surface protection: Coated

**Connection:** Flange

Type of control gear: Static Application: CH water With measuring nipples: Yes Material disc: CC491K Spindle material: Brass

Material bonnet: CC491K

Fig. 2621

Nipple material: Brass

Minimum medium temperature (continuous): -10  $^{\circ}$ C Maximum medium temperature (continuous): 150  $^{\circ}$ C

With drain: No

With position indicator: Yes