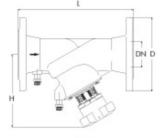

## **Application**

• Recommended in: Utilities

| DN   | L L | н   | D   |
|------|-----|-----|-----|
| [mm] | mm  | mm  | mm  |
| 20   | 150 | 118 | 105 |
| 25   | 160 | 118 | 115 |
| 32   | 180 | 136 | 140 |
| 40   | 200 | 136 | 150 |
| 50   | 230 | 145 | 165 |
| 65   | 290 | 188 | 185 |
| 80   | 310 | 203 | 200 |
| 100  | 350 | 240 | 220 |
| 125  | 400 | 283 | 250 |
| 150  | 480 | 285 | 285 |
| 200  | 600 | 467 | 340 |
| 250  | 730 | 480 | 405 |
| 300  | 850 | 515 | 460 |