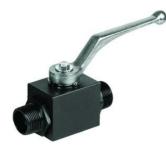

## PISTER Ball valve Series: BKH-CEL Type: 1952 Steel Compression ring, light (L) PN350 to PN500

## **Characteristics**

Series: BKH-CEL **Type:** 1952 Norm: EN (DIN)

Construction type: 2-way Housing construction: 3-part Housing material: Steel Material quality: Forged steel Connection: Cutting ring, light (L)