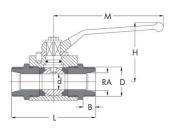

## PISTER Ball valve Series: BKH-CEL Type: 1952 Steel Compression ring, light (L) PN350 to PN500

## **Characteristics**

Series: BKH-CEL **Type:** 1952 Norm: EN (DIN)

Construction type: 2-way Housing construction: 3-part Housing material: Steel Material quality: Forged steel Connection: Cutting ring, light (L)

Standard connection: DIN 2353 / ISO 8434-1

Disclaimer: The content of this document has been composed with the utmost care. However, it is possible that certain information changes over time, becomes inaccurate or incomplete. ERIKS does not guarantee that the information provided on this document is up to date, accurate and complete; the information provided is not intended to be advice. ERIKS shall never be liable for damage resulting from the use of the information provided.