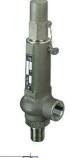

## **NIEZGODKA Overflow valve Type 1577 steel internal/** external thread

## **Characteristics**

**Type:** 1577

Construction type: Angle Pattern

**Connection inlet side:** External thread [BSPP] Connection outlet side: Internal thread (BSPP)

Disclaimer: The content of this document has been composed with the utmost care. However, it is possible that certain information changes over time, becomes inaccurate or incomplete. ERIKS does not guarantee that the information provided on this document is up to date, accurate and complete; the information provided is not intended to be advice. ERIKS shall never be liable for damage resulting from the use of the information provided.