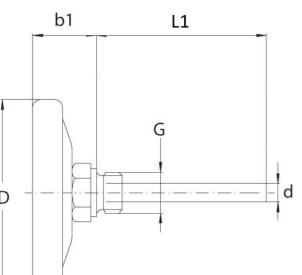

## Size table:

| Cabinet diameter | u                      | D  | b1 | d  | sw | G    | Weight |
|------------------|------------------------|----|----|----|----|------|--------|
|                  | mm                     | mm | mm | mm | mm | in   | kg     |
| R63              | 45/63/10-<br>0/160/250 | 63 | 29 | 8  | 27 | 1/2" | 0.16   |

| Measuring<br>range | Cabinet<br>diameter | Size process connection | Insert length | Sensor<br>diameter | Diameter<br>pocket tube | Ring material   | Process<br>connection<br>material | Sensor<br>material | Weight | Article              |
|--------------------|---------------------|-------------------------|---------------|--------------------|-------------------------|-----------------|-----------------------------------|--------------------|--------|----------------------|
| °C                 | mm                  |                         | mm            | mm                 | mm                      |                 |                                   |                    | kg     |                      |
| -30 / 50           | 63                  | 1/2" BSPP(G)            | 100           | 8                  | 11                      | Stainless steel | Stainless steel                   | Stainless steel    | 0.16   | EC00675EB0-<br>CE2BA |
| 0 / 120            | 63                  | 1/2" BSPP(G)            | 63            | 8                  | 11                      | Stainless steel | Stainless steel                   | Stainless steel    | 0.16   | EC00675EG0-<br>BE2BA |
| 0 / 160            | 63                  | 1/2" BSPP(G)            | 63            | 8                  | 11                      | Stainless steel | Stainless steel                   | Stainless steel    | 0.16   | EC00675EH0-<br>BE2BA |