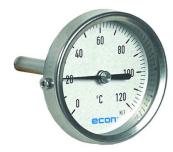

## ECON® Bimetal thermometer fig. 675 stainless steel/stainless steel insert

## **Characteristics**

**Type:** 675

Accuracy class: Class 1 EN 13190 **Connection location:** Back

**Process connection:** External thread

With pocket tube: No

Cabinet material: Stainless steel Window material: Glass

Material dial: Aluminium

Maximum operating pressure [Bar]: 25 bar Level of protection (IP value): IP43