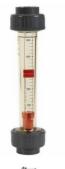

## Flow meter fig. 8183 series M123 plastic glued sleeve

## **Characteristics**

Series: M123 **Type:** 8183

Mounting: Vertical Internal spring: No

Nominal inner diameter: DN25 Process connection: Glued sleeve

Calibration: Water Accuracy: 4.0 %

Accuracy standard: VDI/VDE 3513

## **Characteristics (2)**

Material of connection: PVC

Sealing: EPDM

Material float catcher: PVDF With needle valve: No Explosion-proof: No

Ambient temperature: 0 / 55 °C

Disclaimer: The content of this document has been composed with the utmost care. However, it is possible that certain information changes over time, becomes inaccurate or incomplete. ERIKS does not guarantee that the information provided on this document is up to date, accurate and complete; the information provided is not intended to be advice. ERIKS shall never be liable for damage resulting from the use of the information provided.