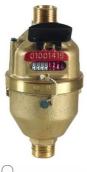

## ELSTER Domestic water meter fig. 8214 cold water brass

## Characteristics

Series: PSM-T Type: 8214 Model: Water meter Execution: Cold water Accuracy class: 2.0 % Mounting: Horizontal and vertical Max. pressure: 16 bar Housing material: Brass Material inner parts: Plastic with metal parts Maximum medium temperature (continuous): 50 °C