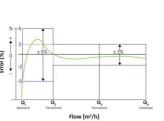

## Characteristics

Series: PSM-T Type: 8214 Model: Water meter Execution: Cold water Accuracy class: 2.0 % Mounting: Horizontal and vertical Max. pressure: 16 bar Housing material: Brass Material inner parts: Plastic with metal parts Maximum medium temperature (continuous): 50 °C