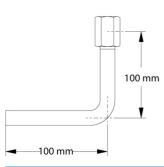

## **Characteristics**

Type: 1319 Shape: Angle pattern Process connection: Welded end

| Model           | Material        | Material quality | Size process connection | Connection instrument side | Size instrument connection | With tension<br>socket | Pressure rating | Article         |
|-----------------|-----------------|------------------|-------------------------|----------------------------|----------------------------|------------------------|-----------------|-----------------|
| Connection pipe | Stainless steel | 1.4571           | 20 mm x 2.6 mm          | Internal thread            | 1/2" BSP                   | Yes                    | PN160           | EC0131901/2DRBL |
| Connection pipe | Steel           | 1.0345           | 20 mm x 2.6 mm          | Internal thread            | 1/2" BSP                   | Yes                    | PN160           | EC0131901/2DCBL |