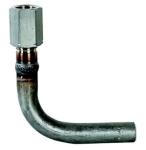

## ECON® Pressure gauge connection pipe Type 1319 angled internal thread/butweld

## **Characteristics**

Type: 1319 Shape: Angle pattern Process connection: Welded end

| Model           | Material        | Material quality | Size process connection | Connection instrument side | Size instrument connection | With tension<br>socket | Pressure rating | Article         |
|-----------------|-----------------|------------------|-------------------------|----------------------------|----------------------------|------------------------|-----------------|-----------------|
| Connection pipe | Stainless steel | 1.4571           | 20 mm x 2.6 mm          | Internal thread            | 1/2" BSP                   | Yes                    | PN160           | EC0131901/2DRBL |
| Connection pipe | Steel           | 1.0345           | 20 mm x 2.6 mm          | Internal thread            | 1/2" BSP                   | Yes                    | PN160           | EC0131901/2DCBL |