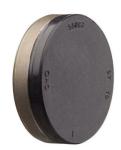

## **ERIKS End cap type ECMR**

Characteristics
Type: ECMR

| Diameter housing | Height | Material  | Temperature resistance | Article   |
|------------------|--------|-----------|------------------------|-----------|
| mm               | mm     |           | °C                     |           |
| 42               | 7      | NBR/steel | -35 / 100              | VK42X7#   |
| 47               | 10     | NBR/steel | -35 / 100              | VK47X10#  |
| 52               | 7      | NBR/steel | -35 / 100              | VK52X7#   |
| 90               | 12     | NRR/steel | -35 / 100              | \/K90X12# |