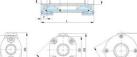

## **Characteristics**

Series: VMP **Type:** 209 Norm: EN (DIN) Housing material: POM

Connection: Internal thread (BSPP) Standard thread connection: ISO 228-1 **Operation:** Pneumatic operated

Minimum medium temperature (continuous): -10  $^{\circ}\text{C}$ Maximum medium temperature (continuous): 80  $^{\circ}$ C