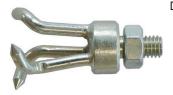

## E & R Three-jaw chuck type 7265

Design:With 1/2" -WW thread.

| Description                       | Article       |
|-----------------------------------|---------------|
| Three-prong claw thread 1/2" 40mm | W90A-72650010 |
| Three-prong claw thread 1/2" 50mm | W90A-72650015 |