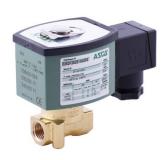

## ASCO Solenoid valve 2/2 Type: 32010 series 262 brass internal thread

## **Characteristics**

Series: 262K **Type:** 32010

**Function:** Normally open (NO) **Actuation:** Direct-acting

Electrical connection: Plug EN 175301-803 type A

Housing material: Brass Material coil housing: Epoxy Material shorting ring: Copper

Working time: 100 %

Level of protection (IP value): IP65

Explosion-proof: No SIL certified: No

Disclaimer: The content of this document has been composed with the utmost care. However, it is possible that certain information changes over time, becomes inaccurate or incomplete. ERIKS does not guarantee that the information provided on this document is up to date, accurate and complete; the information provided is not intended to be advice. ERIKS shall never be liable for damage resulting from the use of the information provided.