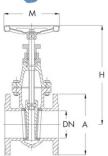

## **Characteristics (2)**

Actuator material: Cast iron

Minimum medium temperature (continuous): -10 °C Maximum medium temperature (continuous): 150 °C

Maximum pressure difference at 20 °C: 10 bar

| DN   | Α   | L.  | н   | M   | Weight |
|------|-----|-----|-----|-----|--------|
| [mm] | mm  | mm  | mm  | mm  | [kg]   |
| 40   | 150 | 140 | 230 | 125 | 10     |
| 50   | 165 | 150 | 245 | 150 | 12     |
| 65   | 185 | 170 | 290 | 175 | 17     |
| 80   | 200 | 180 | 315 | 175 | 22     |
| 100  | 220 | 190 | 355 | 200 | 27     |
| 125  | 250 | 200 | 415 | 200 | 33     |
| 150  | 285 | 210 | 460 | 225 | 43     |
| 200  | 340 | 230 | 545 | 225 | 65     |
| 250  | 395 | 250 | 635 | 250 | 100    |
| 300  | 445 | 270 | 728 | 300 | 142    |