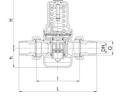

## GOETZE Overflow valve valve Type 1160 series 630mGFO bronze external thread

## Characteristics

**Series:** 630mGFO **Type:** 1160

Construction type: Straight Housing material inlet side: Bronze Material quality inlet side: CC499K Housing material outlet side: Bronze Material quality outlet side: CC499K Connection inlet side: External thread (BSPT) Standard connection inlet side: ISO 7/1

## Characteristics (2)

Connection outlet side: External thread (BSPT) Pressure rating outlet side: PN10 Standard connection outlet side: ISO 7/1 Valve lifter: No Material spring bonnet: Bronze Seat material: Stainless steel Spring material: Spring steel