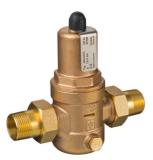

## GOETZE Overflow valve valve Type 1160 series 630mGFO bronze external thread

## Characteristics

**Series:** 630mGFO **Type:** 1160

Construction type: Straight Housing material inlet side: Bronze Material quality inlet side: CC499K Housing material outlet side: Bronze Material quality outlet side: CC499K Connection inlet side: External thread (BSPT) Standard connection inlet side: ISO 7/1

## Characteristics (2)

Connection outlet side: External thread (BSPT) Pressure rating outlet side: PN10 Standard connection outlet side: ISO 7/1 Valve lifter: No Material spring bonnet: Bronze Seat material: Stainless steel Spring material: Spring steel