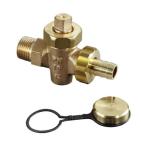

## Fill and drain valve Type: 450 Bronze External thread (BSPP)/ Hose tail

## **Characteristics**

Type: 450 Norm: EN (DIN)

Execution: Fill/drain cock
Construction type: Straight
Housing material: Bronze

**Connection:** External thread (BSPP)

Connection 2: Hose tail Self-locking: No

Type of disc: Plug type

Maximum medium temperature (continuous): 150  $^{\circ}\mathrm{C}$ 

Maximum pressure at 20 °C: 16 bar

With operating key: No With sealing cap: Yes