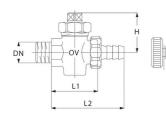

## **Application**

• Recommended in: Utilities

| DN  | u    | L2   | Н    |
|-----|------|------|------|
| ["] | [mm] | [mm] | [mm] |
| 3/8 | 40,5 | 80   | 56   |
| 1/2 | 47,5 | 87,5 | 63   |
| 3/4 | 53,5 | 102  | 68   |
| 1   | 62,5 | 129  | 90   |