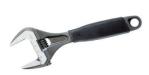

## **BAHCO Wrench, phosphated serie 9031**

| Length | Max. spanner opening | Article  |
|--------|----------------------|----------|
| mm     | mm                   |          |
| 170    | 32                   | BAH9029  |
| 200    | 25                   | BAH9031P |
| 218    | 38                   | BAH9031  |