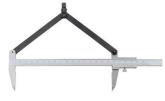

## FORMAT Circular caliper gauge type 4823

Design: Made of hardened special steel, with laser scale and locking screw.

Application: For marking without additional measuring aids in tool, machine and device construction.

| Description                    | Article       |
|--------------------------------|---------------|
| Compass vernier calipers 200mm | W90A-48230020 |
| Compass vernier calipers 300mm | W90A-48230030 |