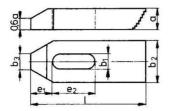

## FORMAT Single clamping plate, graduated toothed type 3919

Design: Made of tempered steel, lacquered. With plane-parallel clamping and support surfaces.

Application: Clamps can be combined with different stepped setting up blocks and thus adapted to different workpiece shapes and sizes.