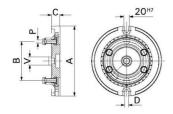

## FORMAT Swivel plate for mechanical/hydraulic machine vice type 3834

Rotation plate for FORMAT machine vice, mechanical/hydraulic

| Weight | Article       |
|--------|---------------|
| 11     | W90A-38340011 |
| 18     | W90A-38340016 |