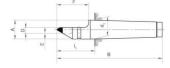

DIN 806

Design: DIN 806, from tool steel, fully hardened and ground.

Particularly suitable for smaller workpieces where a full tip would obstruct the working area.

| Туре           | Diameter | Article       |
|----------------|----------|---------------|
| mm             |          |               |
| Centre punches | 7        | W90A-33360005 |
| Centre punches | 11       | W90A-33360010 |
| Centre punches | 14       | W90A-33360015 |