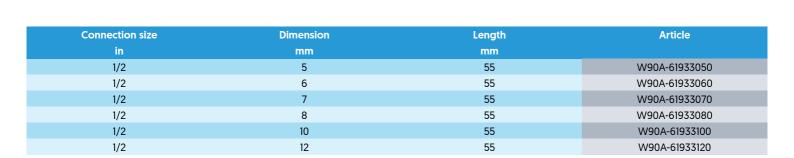

## ASW Impact screwdriver-socket wrench, 1/2" for female hexagonal screws type 6193

Design: Made ??of tempered special tool steel, hardened and sandblasted.



Disclaimer: The content of this document has been composed with the utmost care. However, it is possible that certain information changes over time, becomes inaccurate or incomplete. ERIKS does not guarantee that the information provided on this document is up to date, accurate and complete; the information provided is not intended to be advice. ERIKS shall never be liable for damage resulting from the use of the information provided.

Page 1/1

PR\_EC002157\_0086\_MVB\_EN\_09.05.2024