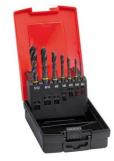

## FORMAT Machine tap set for blind holes, HSS, metric type 1790

HSS-E 371 376

Design: Supplied in a robust, high quality plastic cassette with automatic drill setup function when opened.

M3?M10