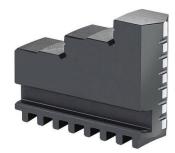

## FORMAT Spare jaw set for 3-jaw chuck (3-piece externally staggered) type3024

Replacement jaw for 3-jaw scroll chuck, 3-piece, outward stepped, hardened, FORMAT

Application: As inside jaw for chuck DIN 6350.