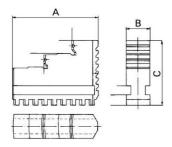

## FORMAT Spare jaw set for 3-jaw chuck (3-piece externally staggered) type3024

Replacement jaw for 3-jaw scroll chuck, 3-piece, outward stepped, hardened, FORMAT

Application: As inside jaw for chuck DIN 6350.

| Description                             | Article       |
|-----------------------------------------|---------------|
| Drilling jaw set, 3-pc. DIN6350BB 100mm | W90A-30240100 |
| Drilling jaw set, 3-pc. DIN6350BB 125mm | W90A-30240125 |
| Drilling jaw set, 3-pc. DIN6350BB 160mm | W90A-30240160 |
| Drilling jaw set, 3-pc. DIN6350BB 200mm | W90A-30240200 |
| Drilling jaw set, 3-pc. DIN6350BB 250mm | W90A-30240250 |
| Drilling jaw set, 3-pc. DIN6350BB 315mm | W90A-30240315 |
| Drilling jaw set, 3-pc. DIN6350BB 80mm  | W90A-30240080 |