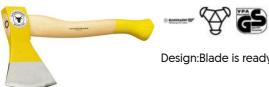

## **OCHSENKOPF Tree axe type 7296**

Design:Blade is ready for use and finely polished, ash handle in cow-foot shape, yellow lacquered.

| Handle lengt | h Weight | Weight | Article       |
|--------------|----------|--------|---------------|
| mm           | g        | kg     |               |
| 360          | 910      |        | W90A-72960600 |
| 410          | 1300     |        | W90A-72961000 |
|              |          |        | W90A-72960800 |