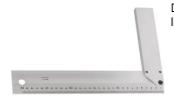

## FORMAT Engineer's square in aluminium type 4615

Design: Made of aluminium, with easily readable, black mm scale and base arm with mitre for marking off  $45^{\circ}$  lines.

| Length long shank<br>mm | Leg length<br>mm | Article       |
|-------------------------|------------------|---------------|
| 250                     | 250              | W90A-46150300 |
| 300                     | 300              | W90A-46150500 |
| 400                     | 400              | W90A-46151000 |