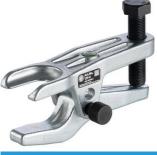

## KUKKO Ball joint remover type 129

Design: Stable body made ??of special steel, with pressure clamp and strong spindle.

Application: Simple and quick expressing of ball stud when removing ball joints, specifically for all car manufactured by Audi, BMW, Fiat, Ford, Mercedes, Nissan Datsun, Opel, Toyota VW, Volvo.