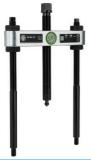

## **KUKKO Puller device type 18**

Design: Single, suitable for separator (Order No. 6928).

Application: For connecting to the separators (Order No. 6928), the tension bolts are screwed into the threaded holes of the separator jaws.

| Clamping spread | Clamping reach | Article       |
|-----------------|----------------|---------------|
| mm              | mm             |               |
| 50-110          | 150            | W90A-69290150 |
| 60-150          | 200            | W90A-69290200 |
| 60-200          | 250            | W90A-69290250 |
| 80-300          | 300            | W90A-69290300 |