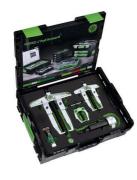

## KUKKO Ball bearing puller and extractor set type 24

Design: Supplied in L-Boxx, with operating instructions always visible on the lid.

Set contents:

6 recessed pullers (12-46 mm) 21-1 to 21-6

2 counter supports 22-1; 22-2

1 removal chuck for deep groove ball bearing inner rings 23

1 double-armed battery clamp remover 43-1

1 two-armed puller 20-1

Application: For extracting ball bearings, bearings, gears, shoulder bearing inner rings, deep groove ball bearings as well as extracting tight-fitting ball bearings, bearing outer rings and sleeves.