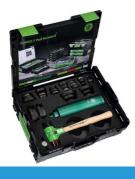

## KUKKO Ball bearing fitting tool kit type 71-L

Design: Light design from impact-resistant poly-acetate with unique locking mechanism. Supplied in L-Boxx.

Application: For the installation of ball bearings. Ideal for use on construction sites and in outdoor assembly. 1 Set contents: 1 impact hammer 13 impact rings for bearings with holes Ø 10-50 mm 3 shock sleeves for recessed Ø 18, 32 and 52 mm