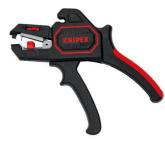

## KNIPEX Automatic stripping pliers and spare blade type 12 62 180

Design: Casing made from ductile, glass-fibre-reinforced plastic; the blades automatically adjust to the cable Ø. With wire cutter for copper and aluminium conductors up to max. 2.5 mm<sup>2</sup>. With longitudinal stop and blades that can be easily interchanged. Handles with ergonomic soft plastic zones.

Application: For working in hard-to-access places. For the stripping of single-strand, multi-strand and finely stranded conductors with standard insulation.

| Length | Article       |
|--------|---------------|
| mm     |               |
| 180    | W90A-54700005 |
|        | W90A-54700010 |