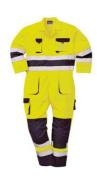

## **PORTWEST Hi-Vis overall type TX55**

## **TX55 - TEXO HI-VIS COVERALL**

This stylish Coverall offers complete certified protection for anyone working near motorways or traffic. Useful features include knee pad pockets and back elastication for ease of movement.hook and loop adjustable cuffs.