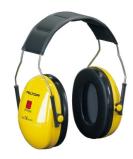

## 3M Ear defender Optime™ I

PELTOR

The 3M™ PELTOR™ Optime™ I Ear Muff offers versatile protection and is very lightweight providing high wearer comfort. The product features a low profile design which minimises obtrusiveness, thus making it more compatible when used with other forms of PPE.

## **Characteristics**

Series: Peltor™ Optime™ I

**Type:** H510

| Model   | SNR | Carrying type   | EN standard | Colour | Adjustable | Weight | Article                |
|---------|-----|-----------------|-------------|--------|------------|--------|------------------------|
|         | dB  |                 |             |        |            | g      |                        |
| H510A   | 27  | Over-the-head   | EN352-1     | Yellow | Yes        | 215    | PEL-H510A-401-GU       |
| H510B   | 26  | Behind the head | EN352-1     | Yellow | Yes        |        | PEL-H510B-403-GU       |
| H510P3E | 26  | Helmet attached | EN352-3     | Yellow | Yes        | 215    | PEL-H510P3E-405-<br>GU |