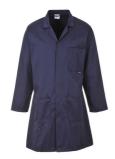

## 2852 - STANDARD COAT

Back vented for extra comfort this versatile coat features a concealed stud front 2 lower patch pockets and 1 chest pocket. Excellent dye retention and fully pre-shrunk this modern workwear coat will retain its fresh look wash after wash.