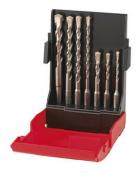

## **FORMAT SDS Plus hammer drill set type 1253**

SDS-plus drill set

Set consisting of (order no. 1250).

0010 Supplied in plastic cassette 0005 Supplied in metal cassette. Set contents mm: 5 x 110; 6 x 110; 6 x 160; 8 x 110; 8 x 160; 10 x 160; 12 x 160