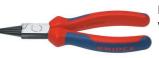

## KNIPEX Round nose pliers with multiple component handle type 22 02

Design: DIN ISO 5745. Made of chrome-vanadium electric steel, oil hardened and tempered. Polished head, with short, round blades, precision-ground, smooth grip zones.