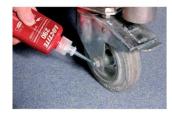

## LOCTITE 290 - Thread-locker with average to high strength, high penetration

 $\diamondsuit$ 

Recommended for locking preassembled fasteners, e.g. instrumentation screws, electrical connectors and set screws.