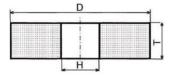

Note: Reducer ring see (Order No. 8013).

| Description                                               | Article       |
|-----------------------------------------------------------|---------------|
| Grinding wheel, high-grade alum. oxide 150x20x32mm K60    | W90A-80120010 |
| Grinding wheel, high-grade alum. oxide 175x25x32mm K60    | W90A-80120020 |
| Grinding wheel, high-grade alum. oxide 175x25x51mm K60    | W90A-80120030 |
| Grinding wheel, high-grade alum. oxide 200x25x32/20mm K60 | W90A-80120050 |
| Grinding wheel, high-grade alum. oxide 200x25x51mm K60    | W90A-80120060 |
| Grinding wheel, high-grade alum. oxide 200x32x51mm K60    | W90A-80120070 |
| Grinding wheel, high-grade alum. oxide 250x32x51mm K60    | W90A-80120080 |
| Grinding wheel, high-grade alum. oxide 300x40x76mm K60    | W90A-80120090 |