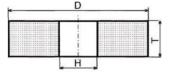

Note:Reducer ring see (Order No. 8013).

| Description                                                  | Article       |
|--------------------------------------------------------------|---------------|
| Grinding wheel ordinary aluminium oxide 150x20x32mm K36      | W90A-80060010 |
| Grinding wheel ordinary aluminium oxide 150x20x32mm K60      | W90A-80060020 |
| Grinding wheel ordinary aluminium oxide 175x25x32mm K36      | W90A-80060030 |
| Grinding wheel ordinary aluminium oxide 175x25x32mm K60      | W90A-80060040 |
| Grinding wheel ordinary aluminium oxide 175x25x51/20mm K36   | W90A-80060050 |
| Grinding wheel ordinary aluminium oxide 175x25x51/20mm K60   | W90A-80060060 |
| Grinding wheel ordinary aluminium oxide 200x25x32mm K36      | W90A-80060070 |
| Grinding wheel ordinary aluminium oxide 200x25x32mm K60      | W90A-80060090 |
| Grinding wheel ordinary aluminium oxide 200x25x51mm K36      | W90A-80060100 |
| Grinding wheel ordinary aluminium oxide 200x25x51mm K60      | W90A-80060110 |
| Grinding wheel ordinary aluminium oxide 200x32x32/20mm K36   | W90A-80060120 |
| Grinding wheel ordinary aluminium oxide 200x32x32/20mm K60   | W90A-80060130 |
| Grinding wheel ordinary aluminium oxide 200x32x51mm K36      | W90A-80060080 |
| Grinding wheel ordinary aluminium oxide 200x32x51mm K60      | W90A-80060140 |
| Grinding wheel ordinary aluminium oxide 250x32x51mm K36      | W90A-80060150 |
| Grinding wheel ordinary aluminium oxide 250x32x51mm K60      | W90A-80060160 |
| Grinding wheel ordinary aluminium oxide 300x40x76mm K36      | W90A-80060170 |
| Grinding wheel ordinary aluminium oxide 300x40x76mm K60      | W90A-80060180 |
| Grinding wheel with ordinary aluminium oxide 300x40x76mm K36 | W90A-80060190 |
| Grinding wheel with ordinary aluminium oxide 300x40x76mm K60 | W90A-80060200 |