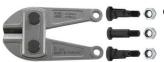

## FORMAT Replacement cutter including fixing screws type 5674

📭 🕥 Cutter head for bolt cutter including attachment screws, FORMAT

| Length | Article       |
|--------|---------------|
| mm     |               |
| 460    | W90A-56740461 |
| 610    | W90A-56740611 |
| 760    | W90A-56740761 |
| 910    | W90A-56740911 |