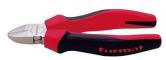

## FORMAT Side-cutters with composite grip type 5293

Design: DIN ISO 5749. Made of special tool steel, hardened and tempered in oil, chrome-plated head, blades additionally inductively hardened (62 HRC), handles with multi-component plastic covers.