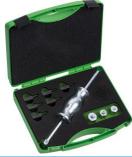

## KUKKO Slide hammer set type 6925

Design: Supplied in plastic case or in i-Boxx, with foam insert. Set contents: 1 slide hammer 10 threaded adapters M3; M4; M5; M6; M8; M10; M12; M14; M16; M18 5 recessed extractor 21-00; 21-01 (Order No. 6922 0012); 21-02 (Order No. 6922 0014); 21-1 (Order No. 6922 0016); 21-2 (Order No. 6922 0019) 2 galvanised adapters M10; M12