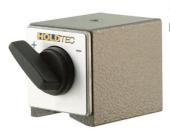

## IBT Spare magnetic base for measuring stand type 4299

Replacement magnetic base

| Description                            | Article       |
|----------------------------------------|---------------|
| Magn. base 1000N M8                    | W90A-42990125 |
| Magn. base 1200N M10                   | W90A-42990130 |
| Magnetic base 1000N M6-8-10-12-10x1.25 | W90A-42990135 |
| Magnetic base 320N M5                  | W90A-42990115 |
| Magnetic base 800N M8                  | W90A-42990120 |