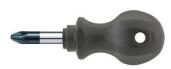

## **FORMAT Stubby Phillips head screwdriver type 6290**

| Screwing system | Size | Blade length<br>mm | Article       |
|-----------------|------|--------------------|---------------|
| Phillips        | 1    | 25                 | W90A-62900001 |
| Phillips        | 2    | 25                 | W90A-62900002 |