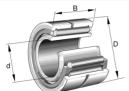

## **Characteristics** Series: NA 69 Model: with inner ring

| Manufacturer ID | Inner diameter | Outer diameter | Width | With sealing | Article    |
|-----------------|----------------|----------------|-------|--------------|------------|
|                 | mm             | mm             | mm    |              |            |
| NA6905-XL       | 25             | 42             | 30    | No           | NA6905-INA |