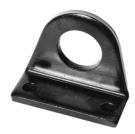

## FLEXION Foot mounting for cylinder 8-25mm bore

Characteristics Type: EPC

| Execution     | Suitable for diameter | Material | Suitable for cylinder | Article        |
|---------------|-----------------------|----------|-----------------------|----------------|
|               | mm                    |          |                       |                |
| Foot mounting | 8, 10                 | Steel    | ISO6432               | EPC8-10FTI-FX  |
| Foot mounting | 12, 16                | Steel    | ISO6432               | EPC12-16FTI-FX |
| Foot mounting | 20, 25                | Steel    | ISO6432               | EPC20-25FTI-FX |