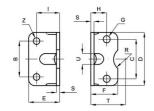

## **Characteristics**

Type: EPC

**Execution:** Foot mounting

Material: Steel

Suitable for cylinder: ISO15552, ISO21287

Low foot MS1

## Size table:

| В  | С    | D   | E  | F  | G  | Н     | i  | R    | S  |
|----|------|-----|----|----|----|-------|----|------|----|
| mm | mm   | mm  | mm | mm | mm | mm    | mm | mm   | mm |
| 32 | 32.5 | 45  | 35 | 30 | 7  | 15.75 | 24 | 15   | 4  |
| 36 | 38   | 52  | 36 | 30 | 7  | 17    | 28 | 17.5 | 4  |
| 45 | 46.5 | 65  | 47 | 36 | 9  | 21.75 | 32 | 20   | 5  |
| 75 | 89   | 115 | 57 | 53 | 11 | 26.5  | 41 | 27.5 | 6  |

| Suitable for diameter | Weight | В  | С    | D   | E  | F  | G  | н     | i  | Article      |
|-----------------------|--------|----|------|-----|----|----|----|-------|----|--------------|
| mm                    | g      | mm | mm   | mm  | mm | mm | mm | mm    | mm |              |
| 32                    | 66     | 32 | 32.5 | 45  | 35 | 30 | 7  | 15.75 | 24 | EPC32-FT-FX  |
| 40                    | 78     | 36 | 38   | 52  | 36 | 30 | 7  | 17    | 28 | EPC40-FT-FX  |
| 50                    | 168    | 45 | 46.5 | 65  | 47 | 36 | 9  | 21.75 | 32 | EPC50-FT-FX  |
| 100                   | 452    | 75 | 89   | 115 | 57 | 53 | 11 | 26.5  | 41 | EPC100-FT-FX |