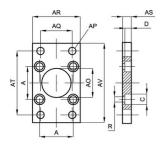

## Size table:

| А    | AO | АР | AQ | AR | AS | AT  | AV  | С    | D    |
|------|----|----|----|----|----|-----|-----|------|------|
| mm   | mm | mm | mm | mm | mm | mm  | mm  | mm   | mm   |
| 38   | 35 | 9  | 36 | 52 | 10 | 72  | 90  | 10.5 | 6.5  |
| 72   | 45 | 12 | 63 | 95 | 16 | 126 | 150 | 16.5 | 10.5 |
| 56.5 | 45 | 9  | 50 | 75 | 12 | 100 | 120 | 13.5 | 8.5  |
| 46.5 | 40 | 9  | 45 | 65 | 12 | 90  | 110 | 13.5 | 8.5  |

| Suitable for<br>diameter | Weight | Α    | AO | АР | AQ | AR | AS | AT  | AV  | Article     |
|--------------------------|--------|------|----|----|----|----|----|-----|-----|-------------|
| mm                       | g      | mm   | mm | mm | mm | mm | mm | mm  | mm  |             |
| 40                       | 246    | 38   | 35 | 9  | 36 | 52 | 10 | 72  | 90  | EPC40-FL-FX |
| 80                       | 1430   | 72   | 45 | 12 | 63 | 95 | 16 | 126 | 150 | EPC80-FL-FX |
| 63                       | 622    | 56.5 | 45 | 9  | 50 | 75 | 12 | 100 | 120 | EPC63-FL-FX |
| 50                       | 478    | 46.5 | 40 | 9  | 45 | 65 | 12 | 90  | 110 | EPC50-FL-FX |